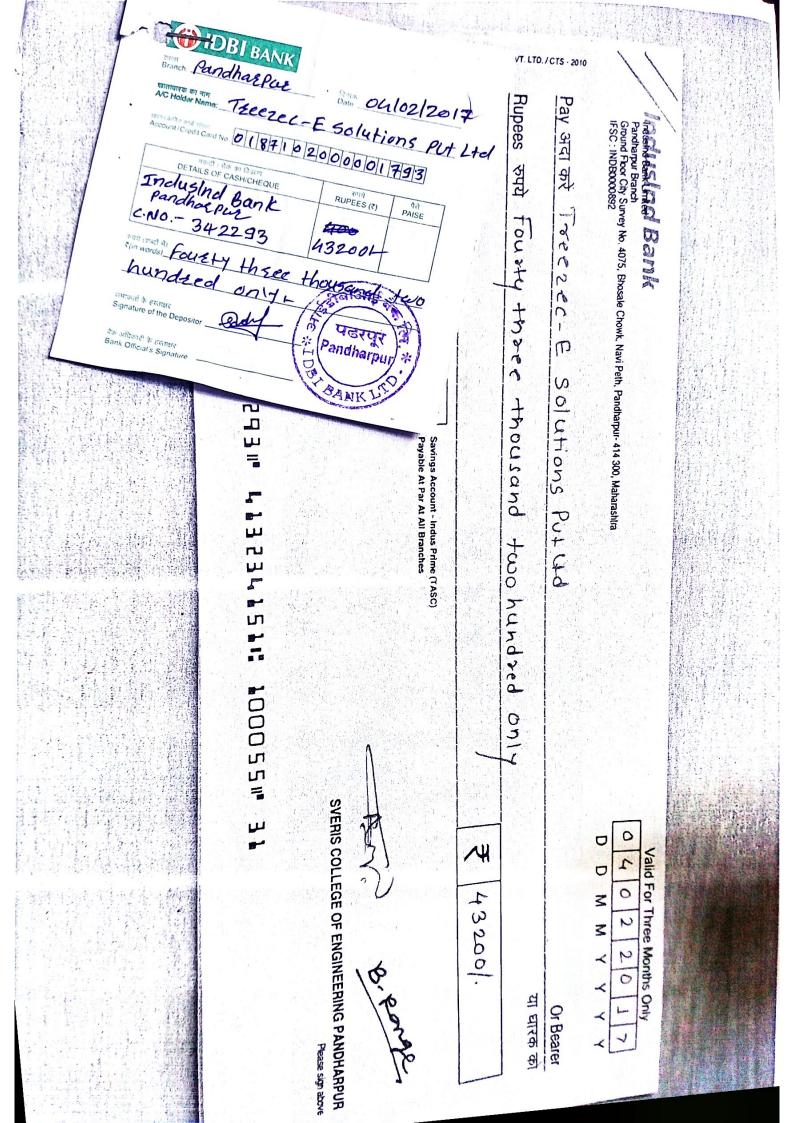

### 1. Soft skills

| Sr.<br>No | Name of the capability enhancement program                                           | Date of implementation (DD-MM-YYYY) | Number<br>of<br>students<br>enrolled | Name of the agencies/consultants involved with contact details (if any) |
|-----------|--------------------------------------------------------------------------------------|-------------------------------------|--------------------------------------|-------------------------------------------------------------------------|
|           | <u> </u>                                                                             |                                     | 2016-201                             | 7                                                                       |
| 1         | Soft Skill and Aptitude Training Session to BE- CSE, Mechanical Engineering students | 30/05/2016<br>to<br>10/06/2016      | 95                                   | Mr. Sanir Kittur, MD, APT TECH Solutions & Team, Kolhapur               |
| 2         | Soft Skills Training<br>Programme for MBA<br>Students                                | 09/01/2017<br>to<br>14/01/ 2017     | 87                                   | TREEZEC-E Solutions, kamala Mills, Lower parel, Mumbai                  |
| 3         | Soft Skill & Aptitude Training for CSE, ENTC and Mechanical Engineering Students     | 19/01/2017<br>&<br>20/01/2017       | 142.                                 | Mr. Sanir Kittur, MD, APT TECH Solutions & Team, Kolhapur               |