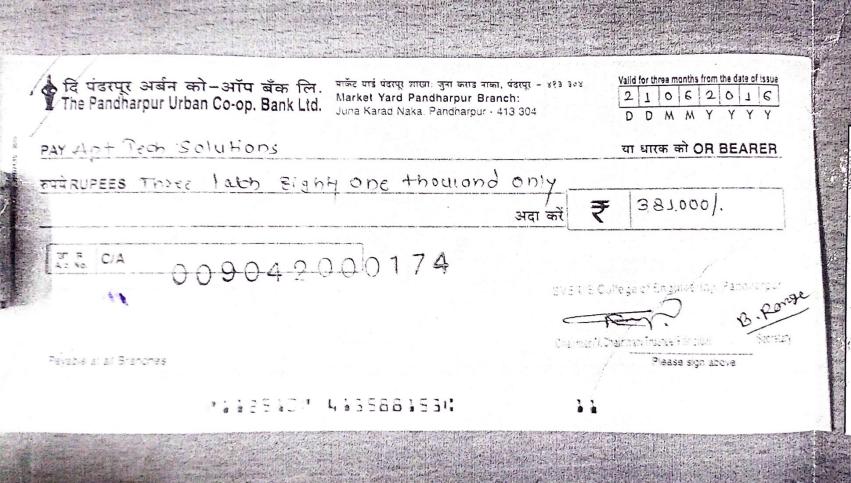

Date: 16/05/2016

Ref.: COEPR/2016-17/TPII/242

To

**APTECH Solutions** 

Proprietor: Sanir Kitur

Patolewadi, behind, Zadakhali Wada,

Kolhapur-416005.

Dear Sir

With reference to the proposal submitted by you dated 30/04/2016 & telephonic discussion.

I am pleased to place the order for Aptitude Training, the details of the same are as follows:

| Description of Training                                                                                                                                                                                                                  | Total amount (in RS.) |
|------------------------------------------------------------------------------------------------------------------------------------------------------------------------------------------------------------------------------------------|-----------------------|
| Instructor Lead Training (ILT) Aptitude Training -12 Days:                                                                                                                                                                               |                       |
| Covering critical areas of quantitative and analytical aptitude and verbal English as pre the proposal submitted to COE, Pandharpur.                                                                                                     |                       |
| Special Note: For minimum 400 final year Engineering students pursuing different engineering programmes at our college (SVERI's college of Engineering, Pandharpur) programme has to be delivered by dividing the students in 6 batches. | 5,00,000/-            |
| Price including of all taxes                                                                                                                                                                                                             |                       |
| Grand Total Payable                                                                                                                                                                                                                      | 5,00,000/-            |
| /                                                                                                                                                                                                                                        |                       |

Amount in words is Rs. Five Lacs only.

#### **Terms & Conditions:**

- > All the relevant and appropriate classroom sheets will be provided to students during the course of the programme.
- > Appropriate assessments on aptitude will be conducted by APTECH Solutions.
- Date for Training from 30<sup>th</sup> May to 10<sup>th</sup> June 2016.
- Rs. 15000/ will be deducted towards Advertisement.
- > TDS will be applicable as per the rule.

Out of the above amount, Rs. 60,000/- shall be retained by the institute towards processing and balance amount will be paid to APTECH Solutions after successful competition of Training & report from Training & Placement Officer.